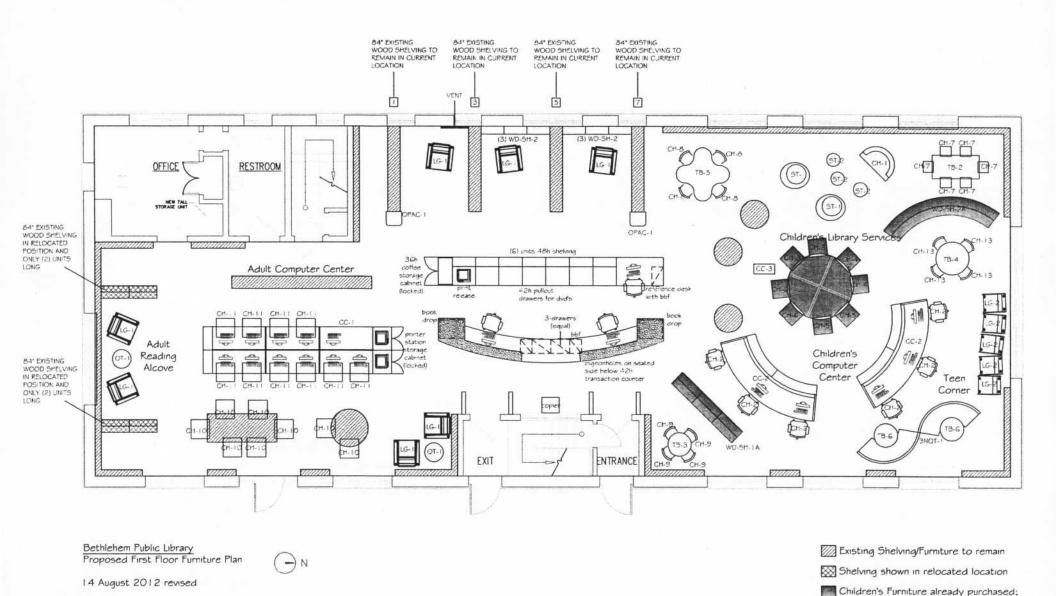

### Bethlehem Public Library South Side Branch 401 Webster Street Bethlehem, PA

Furniture Budget – revised 14 August 2012

Soyka Smith Design Studios 52 Watchung Avenue Montclair NJ 07043 t. 973-783-7032

| 14.75       | Room/Area: Adult Reading Area                                                                                                                                                                                                                                                                                                                                                                                                          | Qty | Unit        | Extended    |
|-------------|----------------------------------------------------------------------------------------------------------------------------------------------------------------------------------------------------------------------------------------------------------------------------------------------------------------------------------------------------------------------------------------------------------------------------------------|-----|-------------|-------------|
| LG-1        | Lounge chairs, uphoistered<br>Wood leg:<br>Fabric: Brentano Galaxy Jupiter 3987–12                                                                                                                                                                                                                                                                                                                                                     | 7   | \$1,645.00  | \$11,515.00 |
| OT-1        | Occasional tables, 24" diameter x 17"h<br>Wood: to match Medium Mahogany on Oak (Community)                                                                                                                                                                                                                                                                                                                                            | 2   | \$870.00    | \$1,740.00  |
| CC-1        | Computer carrel table, double-faced, (6) 2-person positions with divider panels between each section. Laminate top with solid wood edge, overall 17"-0"L x 60"W. Worksurface at 29" aff; panels at 36" aff. Shelving units located at one end, 60w x 12d x 36h. Printer stands with closed storage below located at other end 60w x 24d x 30h Wood: to match Medium Mahogany on Oak (Community) Laminate: Formica Possum Warp, 5878-58 | 1   | \$18,178.00 | \$18,178.00 |
| OPAC-1      | Online Public Access Computer station, located at ends of existing stacks Laminate: Formica Possum Warp, 5878-58 Wood: to match existing shelving                                                                                                                                                                                                                                                                                      | 2   | \$550.00    | \$1,100.00  |
| WD-SH-<br>2 | Wood shelving, single-faced, overall 30" w x 10"d x 84" h, sloped bottom shelf, wood canopy top with square wood edge. Wood: to match existing shelving                                                                                                                                                                                                                                                                                | 6   | \$840.00    | \$5,040.00  |
| CH-10       | Reading chair, woodslat back, with low arms and uphoistered seatpad (at TB-1) Wood: Medium Mahogany on Oak Fabric: Shire Koala                                                                                                                                                                                                                                                                                                         | 8   | \$896.00    | \$7,168.00  |
| CH-11       | Computer chair, wood, casters, with arms (at CC-1)<br>Wood: Medium Mahogany on Oak                                                                                                                                                                                                                                                                                                                                                     | 10  | \$948.00    | \$9,480.00  |
| CH-12       | Task chair at Circulation Desk, casters, with arms<br>Fabric: tbd                                                                                                                                                                                                                                                                                                                                                                      | 3   | \$454.00    | \$1,362.00  |
|             | ESTIMATED SUBTOTAL ADULT Includes freight, delivery and installation                                                                                                                                                                                                                                                                                                                                                                   |     |             | \$55,583.00 |

| TB-3  | Café height table, 30°dia x 42h, iaminate top, metal frame<br>Laminate: Formica Possum Warp, 5878–58<br>Edge: 1" beveled plywood W1                                                                              | 1 | \$1,985.00  | \$1,985.00  |
|-------|------------------------------------------------------------------------------------------------------------------------------------------------------------------------------------------------------------------|---|-------------|-------------|
|       | Metal: Sterling ST                                                                                                                                                                                               |   |             |             |
| CH-9  | Café height chairs, all wood, armiess, metal frame, 31° SH.<br>Wood: Cactus 82<br>Metal: Sterling ST                                                                                                             | 4 | \$615.00    | \$2,460.00  |
| TB-4  | Reading table, 42" diameter x 29"H, laminate top, wood legs and edge, square edge<br>Laminate: Formica Beluga Belge 3698-58<br>Wood: Natural Oak                                                                 | 1 | \$825.00    | \$825.00    |
| CH-13 | Adult height chair, 18"SH (at TB-4)<br>Wood: Natural Oak                                                                                                                                                         | 4 | \$560.00    | \$2,240.00  |
| ST-1  | Upholstered button stools, 34w x 37d x 16.5h Brentano Hard Candy Tangerine 5707-07 Brentano Hard Candy Lemon Lime 5707-04 Note: each stool will have the 2 colors applied to them; one as seat; one as top/sides | 2 | \$1,445.00  | \$2,890.00  |
| ST-2  | Uphoistered button stools, 18" diameter x 16H. One each of:<br>Maharam Disperse 010 Carnellan<br>Maharam Disperse 009 Ember<br>Maharam Disperse 005 Lime                                                         | 3 | \$700.00    | \$2,100.00  |
| CH-1  | Librarian's reading chair Fabric seat and back: Maharam Assemblage 004 Vermilion Fabric sides: Maharam Messenger 024 Poppy Wood legs: natural maple or oak                                                       | 1 | \$1,800.00  | \$1,800.00  |
| TB-2  | Reading table, 30x60x25h, laminate top, wood edge and frame. Square edge.<br>Laminate: Plonite Summer Heat Wave AO360<br>Wood: Natural Oak                                                                       | 1 | \$680.00    | \$680.00    |
| CH-7  | Reading chairs, 14°SH (at TB-2)<br>Finish: Cayenne on Oak                                                                                                                                                        | 6 | \$260.00    | \$1,560.00  |
| TB-5  | Snowflake table, 36 dla x 22h<br>Paint: RAL 8023<br>Laminate: Maple<br>PVC edge: 8002                                                                                                                            | 1 | \$700.00    | \$700.00    |
| CH-8  | Snowflake chairs, wood back with cutout (one of each pattern: snowflake, star, moon, sun), uphoistered seat, painted metal frame Paint: RAL 8023 Fabric: Morbern Aristo AO-802 Heat Wave Chair back: Maple       | 4 | \$325.00    | \$1,300.00  |
| CH-2  | Computer chairs, casters, poly seat and back, upholstered seatpad, with arms (at CC-2) Poly: Light Tone Fabric: Foil Citron 2FCN                                                                                 | 6 | \$410.00    | \$2,460.00  |
| TB-6  | Parfalt dome base, 30" dia, laminate top, wood edge, metal frame (located at BNQT-1) Laminate: Formica Possum Warp, 5878-58 Edge: 1" beveled plywood W1 Metal: Sterling ST                                       | 2 | \$1,295.00  | \$2,590.00  |
| CH-3  | Computer chair, wood, casters, with arms, 14* seat height (at CC-3) Color: Cayenne on Oak                                                                                                                        | 2 | \$973.00    | \$1,946.00  |
| CH-4  | Computer chair, wood, casters, with arms, 16" seat height (at CC-3) Color: Cayenne on Oak                                                                                                                        | 2 | \$973.00    | \$1,946.00  |
| CH-5  | Computer chair, wood, casters, with arms, 16" seat height (at CC-3) Color: Mandarin on Oak                                                                                                                       | 2 | \$973.00    | \$1,946.00  |
| CH-6  | Computer chair, wood, casters, with arms, 18" seat height (at CC-3)<br>Color: Mandarin on Oak                                                                                                                    | 2 | \$973.00    | \$1,946.00  |
| LG-2  | Armiess uphoistered lounge chairs, metal legs<br>Fabric: Arc Com, Far Out AC-67684, Fruit Punch #5                                                                                                               | 5 | \$1,570.00  | \$7,850.00  |
| CC-2  | Curved computer counters backed by seating bench and shelving combination. Wood: Natural Oak Laminate: Formica Beluga Beige 3698-58 Fabric bench: Brentano Jetset Vegas 3913-04                                  | 2 | \$15,518.00 | \$31,036.00 |

| CC-3         | Round computer table, pinwheel heights ranging from 21" – 29"  Laminate: Plonite Summer Heat Wave AO360  Wood: to match Medium Walnut on Oak (Community)                                                                                        | , | \$8,642.00  | \$8,642.00   |
|--------------|-------------------------------------------------------------------------------------------------------------------------------------------------------------------------------------------------------------------------------------------------|---|-------------|--------------|
|              | wood: to match medium wainut on Oak (Community)                                                                                                                                                                                                 |   | 30,042.00   | 36,042.00    |
| BNQT-1       | S-Curved banquette seating with wood back, upholstered seat and back<br>Wood: to match Medium Walnut on Oak (Community)<br>Fabric: Maharam Disperse 001 Gravel                                                                                  | 1 | \$16,000.00 | \$16,000.00  |
| WD-SH-<br>1A | Wood shelving, straight, double-faced, 9"-0"L x 20"D x 60"H, sloped bottom shelf, laminate canopy top with square wood edge c/w 1/2 round display end.  Laminate: Formica Possum Warp, 5878-58  Wood: to match Medium Walnut on Oak (Community) | 1 | \$7,066.00  | \$7,066.00   |
| WD-SH-<br>2A | Wood shelving, curved, 9'-0"L x 20"D x 44"H, with puppet rods in lieu of shelving, laminate canopy top with square wood edge.  Laminate: Formica Possum Warp, 5878-58  Wood: Natural Oak                                                        | 1 | \$7,364.00  | \$7,364.00   |
|              | ESTIMATED SUBTOTAL CHILDREN/TEENS Includes freight, delivery and installation                                                                                                                                                                   |   |             | \$109,332.00 |

| Ties | Room/Area: Circulation Desk                                                        | Qty | Unit        | Extended     |
|------|------------------------------------------------------------------------------------|-----|-------------|--------------|
| CIRC | Circulation Desk - front and back as per programming                               | 1   | \$73,850.00 | \$73,850.00  |
|      | ESTIMATED SUBTOTAL CIRCULATION DESK<br>Includes freight, delivery and installation |     |             | \$73,850.00  |
|      | ESTIMATED TOTAL                                                                    |     |             | \$238,765.00 |
|      | Deposit 2/21/2012                                                                  |     |             | -\$15,012.00 |
|      | Progess payment 4/25/2012                                                          |     |             | -\$27,000.00 |
|      |                                                                                    |     |             | \$196,753.00 |